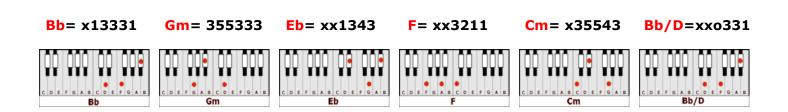

# **GO NOW** – Adam Levine (**Bb**)

#### **INTRO:** Bb Gm Eb F X2

**GUITAR / KEYBOARD CHORDS:** 

Bb Gm Eb So here..we are..we've got..another chance at Bb Gm Eb Life...it's what you want I can see it in your Bb Eb Gm Eyes...you see so clear it's coming into Bb Gm Eb Cm Light...go on, be wrong 'cause tomorrow you'll be right